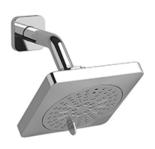

2-jet shower head with arm **376** 

## **Descriptions**

- Scale-free
- Shower arm with Salome flange with set screw
- Swivel
- 2 jets: luxurious, invigorating
- Six positions